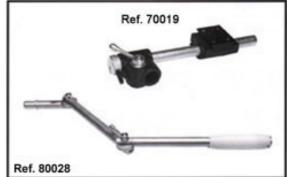

## **Transit Case**

Rigidised aluminum to suit individual heads.

Standard Platform 3" (7.5cm)

Top **2nd Panbar Assembly Unit** Bottom **Double Ratchet Panbar** 

Wide Platform 5<sup>3</sup>/<sub>4</sub>" (15cm)