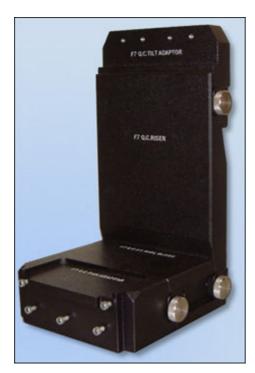

## **F7 QUICK CHANGE BLOCKS & RISER**

F7 Quick change blocks and Riser fits all F7 Heads and enables the Riser to be inserted in a matter of seconds, by means of one thumb screw.

Courtesy of Red Star redstarpictures.com