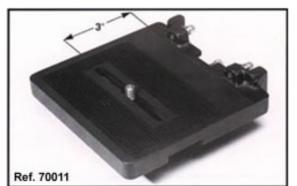

## **F7 QUICK CHANGE BLOCKS & RISER**

F7 Quick change blocks and Riser fits all F7 Heads and enables the Riser to be inserted in a matter of seconds, by means of one thumb screw.

Courtesy of Red Star redstarpictures.com