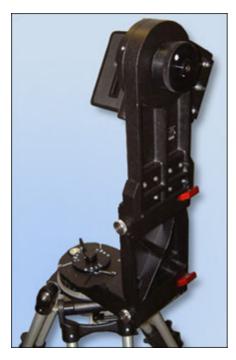

## FLUID 7 MK III & MK IV (EXTRA FLUID) **VARIABLE CAMERA HEAD**

The Ronford-Baker Fluid 7 head is designed for use with film or video/EFP cameras. Its two sealed fluid units allow control to be varied through seven stages, from a cushioned free movement to the heaviest control required, by the use of three simple on/off levers. Both pan and tilt actions are continuous through 360 °, depending on the length of the lens and camera. The Fluid 7 can be supplied with a variety of platform widths, quick change spacing blocks and riser plates as illustrated. The platform is adjustable for height to suit the centre of gravity of the camera in use. A second pan bar of the platform, with ratchet adjustment to suit the required height.

## **Technical Specifications**

Operation temperature range +150°F to -40°F (+60°C to -40°C) Weight: 17lb 14oz (8kg) standard

- Fluid cushioned free head.
- Sealed fluid system gives seven degrees of control in both pan and tilt.
- Smooth accurate braking on pan and tilt.
- Recessed circular spirit levels.
- 360° scale on pan.
- 150mm or Mitchell base, other fittings can be supplied on request.
- Double taper roller bearings throughout.
- Camera screw and platform adjust for vertical and horizontal balance.
- Second panbar available.