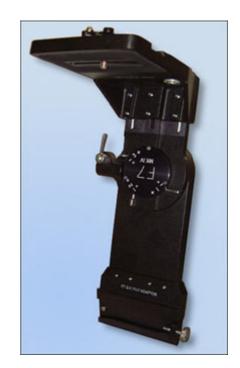

## FLUID 7 MK III & MK IV (EXTRA FLUID) **VARIABLE CAMERA HEAD**

The Ronford-Baker Fluid 7 head is designed for use with film or video/EFP cameras. Its two sealed fluid units allow control to be varied through seven stages, from a cushioned free movement to the heaviest control required, by the use of three simple on/off levers. Both pan and tilt actions are continuous through 360 °, depending on the length of the lens and camera. The Fluid 7 can be supplied with a variety of platform widths, quick change spacing blocks and riser plates as illustrated. The platform is adjustable for height to suit the centre of gravity of the camera in use. A second pan bar of the platform, with ratchet adjustment to suit the required height.

## **Technical Specifications**

Operation temperature range +150°F to -40°F (+60°C to -40°C) Weight: 17lb 14oz (8kg) standard

- Fluid cushioned free head.
- Sealed fluid system gives seven degrees of control in both pan and tilt.
- Smooth accurate braking on pan and tilt.
- Recessed circular spirit levels.
- 360° scale on pan.
- 150mm or Mitchell base, other fittings can be supplied on request.
- Double taper roller bearings throughout.
- Camera screw and platform adjust for vertical and horizontal balance.
- Second panbar available.