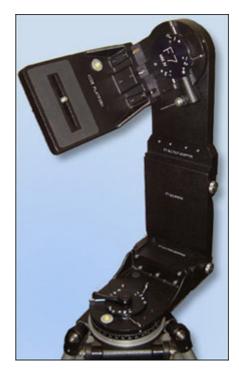

## FLUID 7 MK III & MK IV (EXTRA FLUID) **VARIABLE CAMERA HEAD**

The Ronford-Baker Fluid 7 head is designed for use with film or video/EFP cameras. Its two sealed fluid units allow control to be varied through seven stages, from a cushioned free movement to the heaviest control required, by the use of three simple on/off levers. Both pan and tilt actions are continuous through 360 °, depending on the length of the lens and camera. The Fluid 7 can be supplied with a variety of platform widths, quick change spacing blocks and riser plates as illustrated. The platform is adjustable for height to suit the centre of gravity of the camera in use. A second pan bar of the platform, with ratchet adjustment to suit the required height.

## **Technical Specifications**

Operation temperature range +150°F to -40°F (+60°C to -40°C) Weight: 17lb 14oz (8kg) standard

- Fluid cushioned free head.
- Sealed fluid system gives seven degrees of control in both pan and tilt.
- Smooth accurate braking on pan and tilt.
- Recessed circular spirit levels.
- 360° scale on pan.
- 150mm or Mitchell base, other fittings can be supplied on request.
- Double taper roller bearings throughout.
- Camera screw and platform adjust for vertical and horizontal balance.
- Second panbar available.