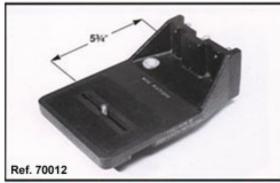

## **Transit Case**

Rigidised aluminum to suit individual heads.

Standard Platform 3" (7.5cm)

Top **2nd Panbar Assembly Unit** Bottom **Double Ratchet Panbar** 

Wide Platform 5<sup>3</sup>/<sub>4</sub>" (15cm)