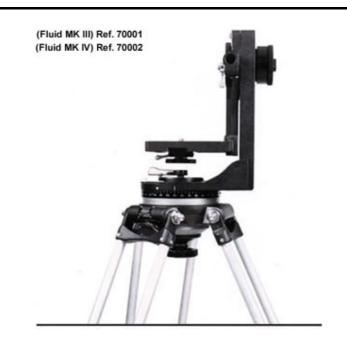

## FLUID 7 MK III & MK IV (EXTRA FLUID) **VARIABLE CAMERA HEAD**

The Ronford-Baker Fluid 7 head is designed for use with film or video/EFP cameras. Its two sealed fluid units allow control to be varied through seven stages, from a cushioned free movement to the heaviest control required, by the use of three simple on/off levers. Both pan and tilt actions are continuous through 360 °, depending on the length of the lens and camera. The Fluid 7 can be supplied with a variety of platform widths, quick change spacing blocks and riser plates as illustrated. The platform is adjustable for height to suit the centre of gravity of the camera in use. A second pan bar of the platform, with ratchet adjustment to suit the required height.

## **Technical Specifications**

Operation temperature range +150°F to -40°F (+60°C to -40°C) Weight: 17lb 14oz (8kg) standard

- Fluid cushioned free head.
- Sealed fluid system gives seven degrees of control in both pan and tilt.
- Smooth accurate braking on pan and tilt.
- Recessed circular spirit levels.
- 360° scale on pan.
- 150mm or Mitchell base, other fittings can be supplied on request.
- Double taper roller bearings throughout.
- Camera screw and platform adjust for vertical and horizontal balance.
- Second panbar available.