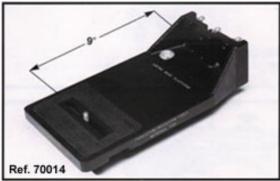

**Block for Wide Platform** 

Extra Wide Platform 9" (22.5cm)

Block for Extra Wide Platform

95/a" Riser

21/2" Riser