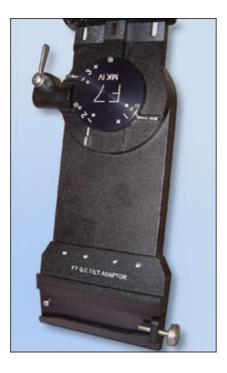

## FLUID 7 MK III & MK IV (EXTRA FLUID) **VARIABLE CAMERA HEAD**

The Ronford-Baker Fluid 7 head is designed for use with film or video/EFP cameras. Its two sealed fluid units allow control to be varied through seven stages, from a cushioned free movement to the heaviest control required, by the use of three simple on/off levers. Both pan and tilt actions are continuous through 360 °, depending on the length of the lens and camera. The Fluid 7 can be supplied with a variety of platform widths, quick change spacing blocks and riser plates as illustrated. The platform is adjustable for height to suit the centre of gravity of the camera in use. A second pan bar of the platform, with ratchet adjustment to suit the required height.

## **Technical Specifications**

Operation temperature range +150°F to -40°F (+60°C to -40°C) Weight: 17lb 14oz (8kg) standard

- Fluid cushioned free head.
- Sealed fluid system gives seven degrees of control in both pan and tilt.
- Smooth accurate braking on pan and tilt.
- Recessed circular spirit levels.
- 360° scale on pan.
- 150mm or Mitchell base, other fittings can be supplied on request.
- Double taper roller bearings throughout.
- Camera screw and platform adjust for vertical and horizontal balance.
- Second panbar available.