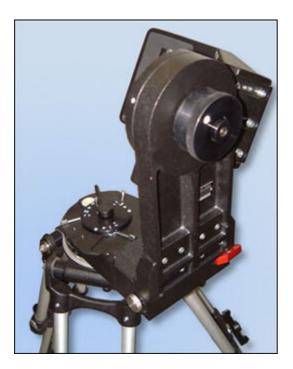

## FLUID 7 MK III & MK IV (EXTRA FLUID) **VARIABLE CAMERA HEAD**

The Ronford-Baker Fluid 7 head is designed for use with film or video/EFP cameras. Its two sealed fluid units allow control to be varied through seven stages, from a cushioned free movement to the heaviest control required, by the use of three simple on/off levers. Both pan and tilt actions are continuous through 360 °, depending on the length of the lens and camera. The Fluid 7 can be supplied with a variety of platform widths, quick change spacing blocks and riser plates as illustrated. The platform is adjustable for height to suit the centre of gravity of the camera in use. A second pan bar of the platform, with ratchet adjustment to suit the required height.

## **Technical Specifications**

Operation temperature range +150°F to -40°F (+60°C to -40°C) Weight: 17lb 14oz (8kg) standard

- Fluid cushioned free head.
- Sealed fluid system gives seven degrees of control in both pan and tilt.
- Smooth accurate braking on pan and tilt.
- Recessed circular spirit levels.
- 360° scale on pan.
- 150mm or Mitchell base, other fittings can be supplied on request.
- Double taper roller bearings throughout.
- Camera screw and platform adjust for vertical and horizontal balance.
- Second panbar available.