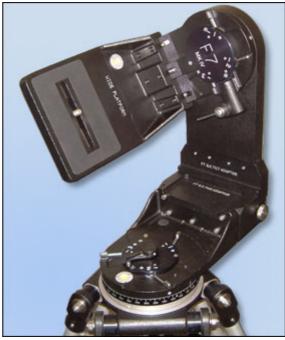

## FLUID 7 MK III & MK IV (EXTRA FLUID) **VARIABLE CAMERA HEAD**

The Ronford-Baker Fluid 7 head is designed for use with film or video/EFP cameras. Its two sealed fluid units allow control to be varied through seven stages, from a cushioned free movement to the heaviest control required, by the use of three simple on/off levers. Both pan and tilt actions are continuous through 360 °, depending on the length of the lens and camera. The Fluid 7 can be supplied with a variety of platform widths, quick change spacing blocks and riser plates as illustrated. The platform is adjustable for height to suit the centre of gravity of the camera in use. A second pan bar of the platform, with ratchet adjustment to suit the required height.

## **Technical Specifications**

Operation temperature range +150°F to -40°F (+60°C to -40°C) Weight: 17lb 14oz (8kg) standard

- Fluid cushioned free head.
- Sealed fluid system gives seven degrees of control in both pan and tilt.
- Smooth accurate braking on pan and tilt.
- Recessed circular spirit levels.
- 360° scale on pan.
- 150mm or Mitchell base, other fittings can be supplied on request.
- Double taper roller bearings throughout.
- Camera screw and platform adjust for vertical and horizontal balance.
- Second panbar available.