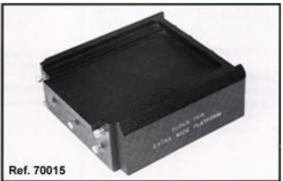

## **Transit Case**

Rigidised aluminum to suit individual heads.

Standard Platform 3" (7.5cm)

Top **2nd Panbar Assembly Unit** Bottom **Double Ratchet Panbar** 

Wide Platform 5<sup>3</sup>/<sub>4</sub>" (15cm)

**Block for Wide Platform** 

Extra Wide Platform 9" (22.5cm)

Block for Extra Wide Platform

95/a" Riser

21/2" Riser