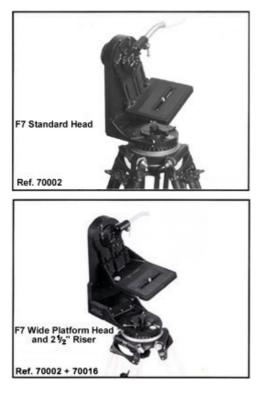

## FLUID 7 MK III & MK IV (EXTRA FLUID) **VARIABLE CAMERA HEAD**

The Ronford-Baker Fluid 7 head is designed for use with film or video/EFP cameras. Its two sealed fluid units allow control to be varied through seven stages, from a cushioned free movement to the heaviest control required, by the use of three simple on/off levers. Both pan and tilt actions are continuous through 360 °, depending on the length of the lens and camera. The Fluid 7 can be supplied with a variety of platform widths, quick change spacing blocks and riser plates as illustrated. The platform is adjustable for height to suit the centre of gravity of the camera in use. A second pan bar of the platform, with ratchet adjustment to suit the required height.

## **Transit Case**

Rigidised aluminum to suit individual heads.

Standard Platform 3" (7.5cm)

Top **2nd Panbar Assembly Unit** Bottom **Double Ratchet Panbar** 

Wide Platform 5<sup>3</sup>/<sub>4</sub>" (15cm)