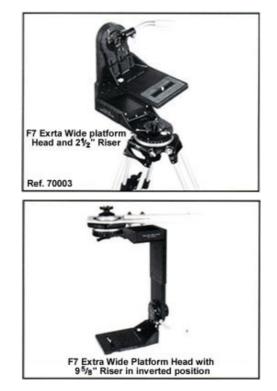

## **Transit Case**

Rigidised aluminum to suit individual heads.

Standard Platform 3" (7.5cm)

Top **2nd Panbar Assembly Unit** Bottom **Double Ratchet Panbar** 

Wide Platform 5<sup>3</sup>/<sub>4</sub>" (15cm)

**Block for Wide Platform** 

Extra Wide Platform 9" (22.5cm)

Block for Extra Wide Platform

95/a" Riser

21/2" Riser