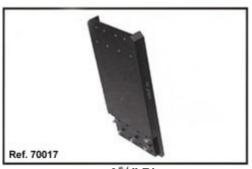

**Block for Wide Platform** 

Extra Wide Platform 9" (22.5cm)

Block for Extra Wide Platform

95/a" Riser

21/2" Riser