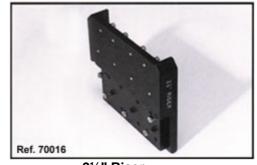

**Block for Wide Platform** 

Extra Wide Platform 9" (22.5cm)

Block for Extra Wide Platform

95/a" Riser

21/2" Riser