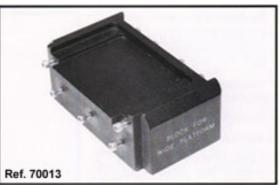

**Block for Wide Platform** 

Extra Wide Platform 9" (22.5cm)

Block for Extra Wide Platform

95/a" Riser

21/2" Riser